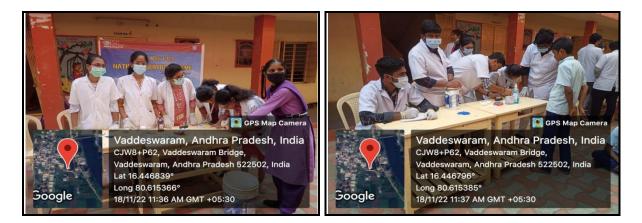

### **Details of the Program:**

On the eve of Blood Grouping Camp, Team KLEF Pharmacy NSS Unit-06NSS Volunteers have interacted with the ZPH School Students and explained the importance knowing about their blood group and performed blood grouping for about 109 Students, have given soft copy of their respective blood groups to Head master of the school.

#### **Details of the Event:**

Name of the Event : Blood Grouping campDate of the Event : 18-11-2022Time : 9:30 AM To 1:30 PMVenue : VaddeswaramNo. of Participants : Students: 35 Faculty, Staff: 05No. of Beneficiaries: 109Event Photos: