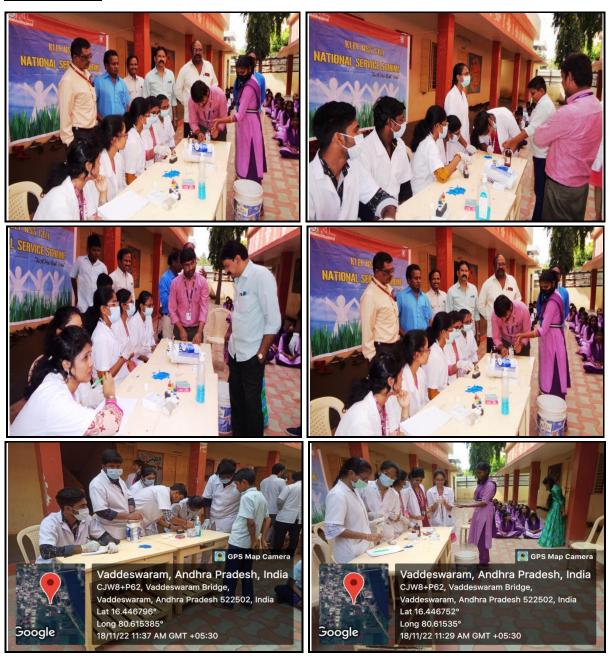

### **Details of the Program:**

On the eve of Blood Grouping Camp, Team KLEF Pharmacy NSS Unit-06NSS Volunteers have interacted with the ZPH School Students and explained the importance knowing about their blood group and performed blood grouping for about 109 Students, have given soft copy of their respective blood groups to Head master of the school.

Our Programme officer Dr.R.Supriya cherished the initiative of the volunteers and planned accordingly.

The team has been divided into different groups to Performing blood grouping to school students. The NSS volunteers are supervised by faculty Dr.R.Supriya, Dr.D.Naresh, Dr.R.Subhakarraju & Coordinator Mr.G.Chandra Sekhar, Mr.P.Suresh were participated in this activity.

#### **Details of the Event:**

Name of the Event : Blood Grouping campDate of the Event : 18-11-2022Time : 9:30 AM To 1:30 PMVenue : VaddeswaramNo. of Participants : Students: 35 Faculty, Staff: 05No. of Beneficiaries: 109Event Photos: